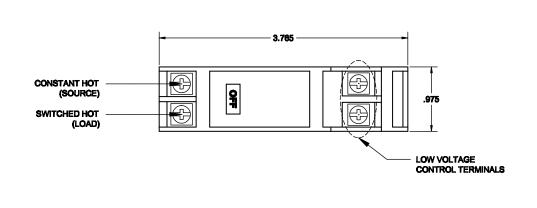

#### **SPECIFICATIONS**

2.35"H x 3.77"W x 0.975"L (Overall) Size:

(60mm x 96mm x 25mm)

Weight: 5.98 oz Mounting: Panel Mounting Strap(x1)

Input Signal: ±24VAC

Operating Temp: 14 to 131°F (-10 to 55°C) UL/cUL listed: 20A 300 VAC Ballast

## **DIMENSIONS**