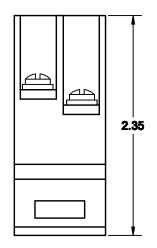

#### **SPECIFICATIONS**

2.35"H x 3.77"W x 0.975"L (Overall) Size:

(60mm x 96mm x 25mm)

Weight: 5.98 oz Mounting: Panel Mounting Strap(x1)

Input Signal: ±24VAC

Operating Temp: 14 to 131°F (-10 to 55°C) UL/cUL listed: 20A 300 VAC Ballast

## **DIMENSIONS**